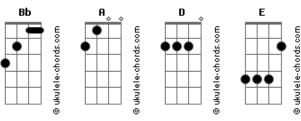

## Glee - Walk On Sunshine

Tom: Bb **A** ) (com acordes na forma de Capostraste na 1ª casa (capo 1ª casa) D Ε D ADED I used to think maybe you love me, now baby its true. And I just cant wait till the day that you knock on my door. Now everytime i go for the mailbox gotta hold myself down. Cuz i just cant wait till you write me your coming around. (chorus) Ε I'm walking on sunshine... Whoah! I'm walking on sunshine... Whoah! I'm walking on sunshine... Whoah! ADEDADED And don't it feel good!