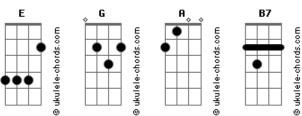

## **Glee - Sweet Transvestite**

```
Tom: E
  Ε
How do you do, I
See you've met my
faithful handyman.
He's just a little brought down, Be-
cause when you knocked
he thought you were the candyman.
Don't get strung out
by the way I look,
don't judge a book by its cover.
I'm not much of a girl
by the light of day,
but by night I'm one hell of a lover.
I'm just a sweet transvestite from Sensational, Transylvania.
Let me show you around, maybe
play you a sound,
you look like you're both pretty groovy.
Or if you want something visual
that's not too abysmal,
we could take in an old Steve Reeves movie.
Well, you got caught with a flat, well,
Acordes
```