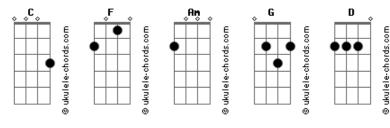

if you're awake.
He knows if you've been bad or good,
So be good for goodness sake!
(loctave lower echo)
You better be good for goodness sake
You better watch out,
```

```
You better not cry,
You better not pout,
I'm telling you why:
Santa Claus is coming to town!
Santa Claus is coming to town!
        Am F
Santa Claus is coming to town!
               C
He sees you when you're sleeping,
           C
He knows if you're awake.
He knows if you've been bad or good,
So be good for goodness sake!
(loctave lower echo)
You better be good for goodness sake
You better watch out,
You better not cry,
You better not pout,
I'm telling you why:
Santa Claus is coming to town!
Santa Claus is coming to town!
Santa Claus is coming to...
       Am
Santa Claus is coming to town!
Outro:
```

## **Acordes**