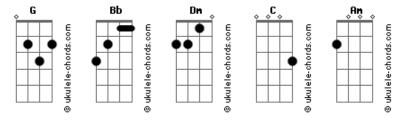

## Glee - Let Me Love You (until You Learn To Love Yourself)

```
It's been there for quite a while
Intro: Bb Dm C
       Bb Am C
                                                           Bb Dm C
                                                                                   Bh Am
       Bb Dm C
                                                           I just wanna be the one to remind what it is to smile
       Bb Am C
                                                           Bb Dm C
                                                                                           Bb Am
                                                           I would like to show you what true love can really do
                                            Bb
                                                 Am
Much as you blame yourself you can't be blamed for the way
                                                           Let me love you
that you feel
                               Bb Am
                                                           And I will love you
Had no example of a love that was even remotely real
Bb Dm C
                                                                   Dm
                                     Bb Am C
                                                           Until you learn to love yourself
How can you understand something that you never had
Bb Dm C
                                Bb Am C
                                                                        Bb
If you let me, I can help you out with all of that
                                                           Let me love you
                                                           And all your trouble
Let me love you
                                                                   Dm
                                                           Don't be afraid, oh I can help
And I will love you
       Dm
Until you learn to love yourself
                                                           Let me love you
           Bb
Let me love you
                                                           And I will love you
                                                           Until you learn to love yourself
And all your trouble
       Dm
                                                                      Bh
Don't be afraid, oh I can help
                                                           Let me love you
                                                           A heart of numbness, gets brought to life
Let me love you
                                                           I'll take you there
And I will love you
                                                           (Bb Dm C)
Until you learn to love yourself
                                                           (Bb Am C)
        Bb
                                                           (Bb Dm C)
Let me love you
                                                           (Bb Am C)
A heart of numbness, gets brought to life
                                                           Let me love you
I'll take you there
                                                           And I will love you
                                                                    Dm
                                                           Until you learn to love yourself
( Bb Am C )
( Bb Dm C )
                                                           Let me love you
(Bb Am C)
                                                                   С
                                                           And all your trouble
Bb Dm
                                                                   Dm
I can see the pain behind your eyes
                                                           Don't be afraid, oh I can help
```