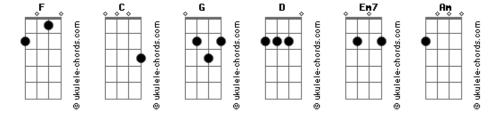

## **Glee - Keep Holding On**

```
Tom: F
(com acordes na forma de C )
Capostraste na 5º casa
Intro: G D Em7 C
You're not alone, together we stand
I'll be by your side, you know I'll take your hand
When it gets cold and it feels like the end
There's no place to go, you know I won't give in
                 Em7
No, I won't give in
G D Em7
Keep holding on
Cause you know we'll make it through, we'll make it through
Just stay strong
Cause you know I'm here for you, I'm here for you
There's nothing you can say (nothing you can say)
Nothing you can do (nothing you can do)
There's no other way when it comes to the truth
So keep holding on
```



## Acordes