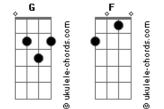

## Glee - If I Can't Have You

Tom: F Em Intro: Gm Am Dm Am G Am Bb F If I can't have you. Am Ah ah. C Don't know why С С Fm Can't let go, I'm surviving every lonely day, G Fm and it doesn't matter how I try. when it's got to be F G no chance for me. I gave it all С F My life would end, so easily G Fm С to you, my love, and it just don't matter how I cry F Dm Ğ to dreams that never will come true. my tears of love, Dm F Am I strong enough to see it through? F a waste of time. F G Go crazy is what I will do. G If I turn away, F Am am I strong enough to see it through? If I can't have you, Dm F G G I don't want nobody, baby. Go crazy is what I will do. Em If I can't have you. Am If I can't have you, Am Ah. Ah G I don't want nobody, baby. Em If I can't have you, If I can't have you. G I don't want nobody, baby. Am Ah Ah. Em If I can't have you. If I can't have you, Am Ah ah. G I don't want nobody, baby.