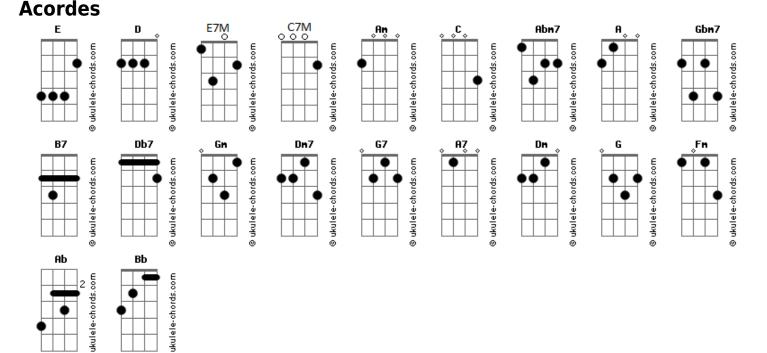

## **Glee - Hopelessly Devoted To You**

tom: Е Intro: Am E Am E Am C D E Е Abm7 A Guess mine is not the first heart broken B7 E7M E Gbm7 My eyes are not the first to cry Db7 I'm not the first to know there's just no D Gettin' over you (Db7 Gbm7 Abm7) (Gm Gbm7 B7) F Abm7 A I know I'm just a fool who's willing Gbm7 B7 E7M E To sit around and wait for you F Db7 But baby, can't you see there's nothin' else Db7 Gbm7 D For me to do Abm7 Gm Gbm7 B7 Am E I'm hopelessly devoted to you Dm7 But now there's nowhere to hide since you G7 Pushed my love aside C7M A7 C I'm out of my head, hopelessly devoted to Dm7 You

G7 Dm Am Am Hopelessly devoted to you (Am Am) Dm7 Am Am D E Hopelessly devoted to you E Abm7 A My head is sayin', "Fool, forget him" Gbm7 B7 E7M E My heart is sayin', "Don't let go" Db7 F. D Hold on to the end, that's what I intend to Db7 Gbm7 Do Gm Gbm7 B7 Am E Abm7 I'm hopelessly devoted to you Dm7 But now there's nowhere to hide since you G7 Pushed my love aside С C7M G I'm out of my head, hopelessly devoted to A7 Dm7 You G7 D Am Am Hopelessly devoted to you (Am Am) Dm7 D Fm Ab Hopelessly devoted to you

[Final] Bb C