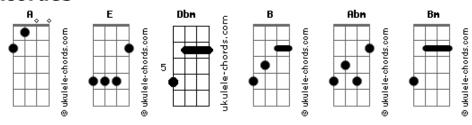

## Glee - Gives You Hell

```
Tom: A
                                                                (Solo/Ponte)
         F
                                                                                   Dbm
                          Dbm
                                                                Tomorrow you'll be thinking to yourself
I wake up every evening
                                                                Dbm
                                                                Where did it all go wrong?
With a big smile on my face
                   Dbm
                                                                         Bm
And it never feels out of place.
                                                                But the list goes on and on
                                                                         Dbm
And you're still probably working
                                                                Truth be told I miss you
           В
                                                                         Ε
At a 9 to 5 pace
                                                                Truth be told I'm lying
Dbm
I wonder how bad that tastes
                                                                When you see my face
                                                                I hope it gives you hell, I hope it gives you hell
                                                                When you walk my way
                                                                I hope it gives you hell, I hope it gives you hell
When you see my face
                                                                If you find a man that's worth the damn and treats you well
I hope it gives you hell, I hope it gives you hell
                                                                Then he's a fool you're just as well hope it gives you hell
When you walk my way
                                              A slide to Abm
                                                                Now you'll never see
I hope it gives you hell, I hope it gives you hell
                                                                What you've done to me
Now where's your picket fence love
                                                                You can take back your memories
                                                                Dbm
                                                                They're no good to me
And where's that shiny car
Did it ever get you far?
                                                                And here's all your lies
You've never seem so tense love
                                                                If you look me in the eyes
Never seen you fall so hard
                                                                With the sad, sad look
Do you know where you are?
                                                                That you wear so well
        Dbm
                    Bm
Truth be told I miss you
                                                                When you see my face
        Ε
                                                                I hope it gives you hell, I hope it gives you hell
Truth be told I'm lying
                                                                When you walk my way
                                                                I hope it gives you hell, I hope it gives you hell
                                                                If you find a man that's worth the damn and treats you well
When you see my face
                                                                Then he's a fool you're just as well hope it gives you hell
                   Dbm
I hope it gives you hell, I hope it gives you hell
                                                                When you see my face
                                                                I hope it gives you hell, I hope it gives you hell (hope it
When you walk my way
                                                                gives you hell)
                    Dbm
                                                                When you walk my way
I hope it gives you hell, I hope it gives you hell
                                                                I hope it gives you hell, I hope it gives you hell (hope it
                                                                gives you hell)
If you find a man thats worth the damn and treats you well
                                                                When you hear this song and you sing along well you'll never
                                                                tell
                        Rm
Then he's a fool you're just as well hope it gives you hell
                                                                And you're the fool I've just as well I hope it gives you hell
slide to Abm
                                                                When you hear this song I hope that it will give you hell
                                                                You can sing along I hope that it puts you through hell
Hope it gives you hell
```