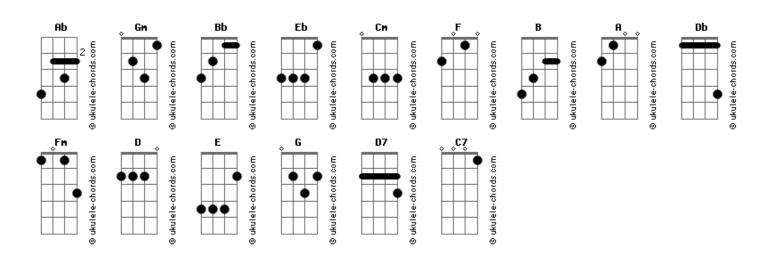

## **Glee - Bohemian Rhapsody**

Tom: Ab spare him his life from this monstrosity Bb B Gm R Bb Bb Α R Easy come easy go will you let me go? Eb!!! Open your eyes Bb Eb Look up to the skies and see Bismillah NO, we will not let you go Bb Cm F I'm just a poor boy, I need no sympathy Rh A Bb B Bb A Bb Let him go А B Bb A Bb B Bb A Bb A Bb Because it easy come, easy go, little high, little low Fb Bb Bismillah we will not let you Let him ao ao Bb Eb Bb Db F Eb Bb Any way the wind blows, doesn't realy matter to me to me. bismillah we will not let vou Let me ao ao Bb (solo do piano 2x) will not let you go let me go will not let you ao let me go oh oh oh oh oh Bb Gm Mama just killed a man Α D G F F Cm Cm no no no no no no Oh mamamia mamamia mamamia let put a gun against his head, pulled my trigger, now he's dead me go Eb D7 Bb Gm Eb Ab Gm Bb F. Cm Beelzebub has a devil put aside for me F. for me for Mama life had just begun, but now I've gone and thrown it all me away Bb (solo 2) Eb Fm Bb Mama Uuuu didn't mean to make you cry, if I'm not back again (2x) this time Fb tomorrow, Bb Cm Ab F F. Carry on, carry on as if nothing really matters. So you think Fb Bb You can stone me and spit in my eye (solo do piano 2x) Eb Bb So you think you can love me Bb Ab And leave me to die Too late, my time has come Bh Cm Cm E Eb Bb Eb Sent shivers down my spine, body's achin' all the time, Oh baby - can't do this to me baby Bb Gm Bb Α Goodbye everybody, I've got to go, Just gotta get out -F Bb Eb Fb Cm Α Gotta leave you all behind and face the truth. Just gotta get right outta here Eb Bb Fm Bb I don't want to die, I sometimes wish I'd never (solo 3) Mama Uuuu been born Fb (2x)at all. (solo 1) (2x) Gm Fb Ooh yeah, ooh yeah I see a little silhouetto of a man D Scarmouch Scarmouch will you do the fandango? Cm Cm Gm Α Gm Cm Thunder bolts and lightening very very frightening me Nothing really matters, anyone can see GFE Fb Cm Ab Bb Galileo Galileo Galileo Galileofigaro Mangnifico oh oh oh nothing raelly matters, nothing really matters to me B Bb A Bb B Bb A Bb I'm just a poor boy nobody loves me Fh Bb