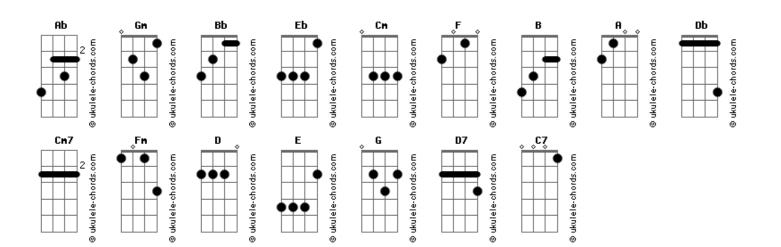

## **Glee - Bohemian Rhapsody**

Tom: Ab spare him his life from this monstrosity Bb B Gm R Bb Bb Α R Easy come easy go will you let me go? Eb!!! Open your eyes Bb Eb Look up to the skies and see Bismillah NO, we will not let you go Bb Cm F I'm just a poor boy, I need no sympathy Rh A Bb B Bb A Bb Let him go А B Bb A Bb B Bb A Bb A Bb Because it easy come, easy go, little high, little low Fb Bb Bismillah we will not let you Let him ao ao Bb Eb Bb Db F Eb Bb Any way the wind blows, doesn't realy matter to me to me. bismillah we will not let vou Let me ao ao Bb (solo do piano 2x) will not let you go let me go will not let you ao let me go oh oh oh oh oh Bb Gm Mama just killed a man Α D G F Cm Cm7 F no no no no no no Oh mamamia mamamia mamamia let put a gun against his head, pulled my trigger, now he's dead me go Eb D7 Bb Gm Fb Ab Gm Bb F. Cm Beelzebub has a devil put aside for me F. for me for Mama life had just begun, but now I've gone and thrown it all me away Bb (solo 2) Eb Fm Bb Mama Uuuu didn't mean to make you cry, if I'm not back again (2x) this time Fb tomorrow, Bb Cm Ab F F. Carry on, carry on as if nothing really matters. So you think Fb Bb You can stone me and spit in my eye (solo do piano 2x) Eb Bb So you think you can love me Bb Ab And leave me to die Too late, my time has come Cm7 Bh Cm E Eb Bb Eb Sent shivers down my spine, body's achin' all the time, Oh baby - can't do this to me baby Bb Gm Bb Α Goodbye everybody, I've got to go, Just gotta get out -Bb Eb F Fb Cm Α Gotta leave you all behind and face the truth. Just gotta get right outta here Eb Bb Fm Bb I don't want to die, I sometimes wish I'd never (solo 3) Mama Uuuu been born Fb (2x)at all. (solo 1) (2x) Gm Fb Ooh yeah, ooh yeah I see a little silhouetto of a man D Scarmouch Scarmouch will you do the fandango? Cm Cm Gm Α Gm Cm Thunder bolts and lightening very very frightening me Nothing really matters, anyone can see GFE Fb Cm Ab Bb Galileo Galileo Galileo Galileofigaro Mangnifico oh oh oh nothing raelly matters, nothing really matters to me B Bb A Bb B Bb A Bb I'm just a poor boy nobody loves me Fh Bb