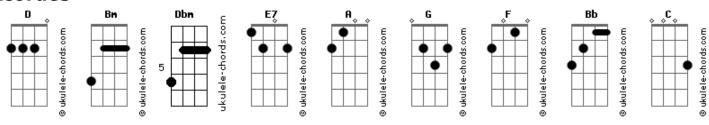

t I have seen wooah woah woah oh
   A D
                   G
                        Α
                                  D
(The) broken hearts and broken dreams wooah woah woah oh
Bm Dbm
Then I wake up and you're not there
```

```
Pain finds me everywhere
Bm Dbm
        but you don't care
(Refrão)
Don't forget me when I'm gone my heart would break
I have loved you for so long it?s all I can take
Repete la parte
       2a parte
       Refrão
       4a parte
        Bb
Don't forget me when I'm gone my heart would break
      Bb
I have loved you for so long it?s all I can take
Don't forget me when I'm gone my heart would break
      C
                       D
                                                   Bb
Bb ? fade out
I have loved you for so long it?s all I can take
```

## Acordes