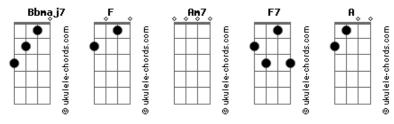

## Giveon - Favorite Mistake

tom: F Intro: Bb7M Am7 F7 F7 Bb7M Are you on your way? Am7 Are you comin' soon to me? F7 No parking in LA F7 So I'ma send a Uber to your place Bb7M Is my secret safe? Am7 Safe with just you and me F7 We can't leave a trace F7 This is my favorite mistake Bb7M Oh, oh, oh Am7 Look in my eyes F7 F7 Can you find the lies? Do you feel alive? Bb7M Look in my eyes Am7 F7 Do you mind the lies? Do you feel alive? F7 Look in my eyes Bb7M Am7 We both know it's wrong but you're still comin' over F7 F7 Even when you're gone, the feelin' just grow stronger Bb7M Am7