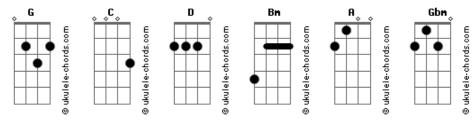

## Girl In Red - Watch You Sleep

```
'Cause every time
                               tom:
                                                                       I see something new
                  G (forma dos acordes no tom de C)
Capostraste na 7º casa
                                                                       G D
                                                                        Like the scar on your spine
                                                                              Α
            [Primeira Parte]
                                                                       You fell off a roof when you were nine
                                                                         D Bm A
                                                                       You lived a life before me
 The morning sun
                                                                       [Refrão]
Shines on your skin
G D

## **Acordes**