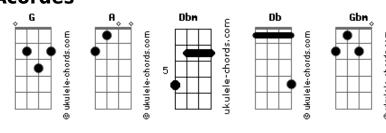

in
 A Dbm Gbm
With my skin
         Dbm
                  Gbm
Two queens in a king-sized bed
  A Dbm Gbm
Like angels in the snow
          Db
My only wish is one more year
```

```
And then I want them all
                Dbm
Your freckled cheeks, our tangled feet
                 Gbm
The closer, the better it gets
So let's stay right here
Dbm
           Gbm
Until forever disappears
[Refrão]
         Dbm
I don't have a lot to give
 Gbm Db
But I would give you everything
A Dbm
A Dbm Gbm

A Dbm Skin

A Dbm Gbm

With my skin
All my time is yours to spend
With my skin
Two queens in a king-sized bed
  A Dbm Gbm Db
There's no mistletoe above our heads
  A Dbm
But I'll kiss you anyway
Gbm On Christmas day Dbm
 Gbm Db
Yeah, I'll kiss you anyway

Gbm Db Gbm A

On Christmas day
```

## **Acordes**