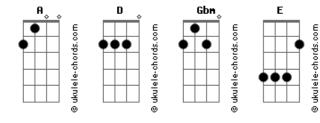

## **Girl In Red - Summer Depression**

Tom: A Intro: A D Depression Gbm F Teenage SUlciue A D Gbm E Why girls? A D Gbm E Emotional A D Gbm E Teenage suicide Social anxiety [Verse 1] Gbm D F Pretty face with pretty bad dreams A D Gbm E No one knows I cry in my sleep A D Gbm Waking up feeling like shit F A D Gbm F It?s a normal thing to feel like this A D I don?t care Gbm E I?m feeling down A D I wanna stay home Gbm E Never go outside A D Gbm E Summer depression comes every year A D Gbm E I just want to disappear (depression) A D Gbm E Summer depression A D Gbm F There?s so much time to question my life A D Gbm E Summer depression It?s my A D Gbm F