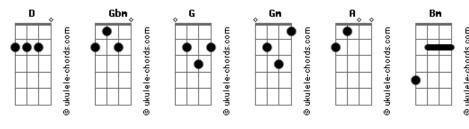

up inside my brain, so what is
happening?
                                                         D
```

```
And she said "shut up you fool you're falling in love again"
                               Gbm
--- falling in love, falling in love, falling in love will
                               Gbm
   falling in love, falling in love, falling in love will
kill you
Love will kill you
( D Gbm D Gbm G Gm D A )
--- falling in love, falling in love, falling in love will
kill you
Bm
--- falling in love, falling in love, falling in love will
kill you
--- i collapsed into your arms (i't kill you)
                         Gbm
--- i collapsed into your arms (i't kill you)
Falling in love, you're falling in love
                      G
Falling in love, i collapsed into your arms
```

## **Acordes**