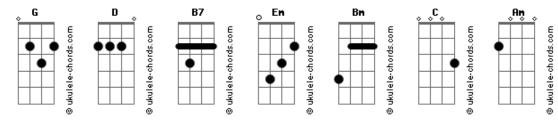

## George Harrison - Let it be me

```
Tom: G
  Tono: G
Intro: Tab
Intro: G D B7 Em D
 I bless the day I found you
       Bm
  I want to stay around you
 And so I beg you
 Let it be me.
 Don't take this heaven from one
  If you must cling to someone
           G
 Now and forever
  Let it be me
(chorus)
  each time we meet love
  I find complete love
 Without your sweet love
```