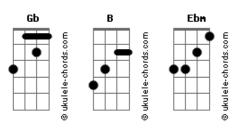

## **Geoff Castellucci - Sixteen Tons**

tom:

[Primeira Parte]

Gbm

Gbm Some people say man is made out of mud Gbm A poor man's made outta muscle and blood Gbm Muscle and blood and skin and bone Db You've got a mind that's a-weak and a back that's strong [Refrão]