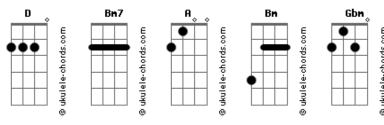

## Gemini Aaliyah - Bleed

Tom:

D
Intro: Bm7 A Bm Gbm

Bm7 A
What if I'm with him, what if he's there?

(What if he's there?)
Bm Gbm
What if I need this, what if I stay?
Bm7 A
Feeling heartbroken, feeling heartless
Bm Gbm
What if I need this, what if I left?
Bm7 A
I want to leave, need space to breathe
Bm Gbm
Like I'm suffocating, from the ones that make me grieve

| Bm7 A                                                   |
|---------------------------------------------------------|
| Too far we've seen, our hearts have been                |
| Bm7                                                     |
| If you're with me then stay up                          |
| A                                                       |
| When we wake up we'll stay down                         |
| Bm                                                      |
| If you're with me then stay up                          |
| Gbm                                                     |
| When we wake up we'll stay down                         |
| Bm7 A                                                   |
| I want to leave, need space to breathe                  |
| Bm Gbm                                                  |
| Like I'm suffocating, from the ones that make me grieve |
| Bm7 A                                                   |
| Too far we've seen, our hearts have been                |
| Bm Gbm                                                  |
| Like I'm suffocating, from the ones that make me grieve |
| 3,                                                      |
| [Final] Bm7 A Bm Gbm                                    |
|                                                         |