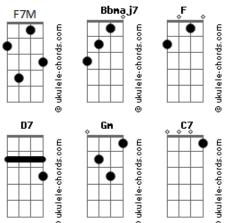

## Crystal Gayle - Just You And I (Feat. Eddie Rabbit)

And now your love is my reward tom: Eb7 D7 Gm And I love you even more F Intro: F Fadd9 F7M Bb F F7M Than I ever did before F F Just you and Just you and I F Bb Sharing our love together Just you and I Bb F F F. And I know in time We can entrust each other Bb Bbm F7M With you in my life We'll build the dreams we treasure F Bbm We'll be all right, just you and I With you in my life Bb F7M F7 Bbm Just you and I They'll never be another F Bbm F Just you and I We'll be all right F Bb F F7 Sharing our love together Just you and I Bb7M Am F C And I know in time And I remember our first embrace Eb7 D7 And I know in time That smile that was on your face Bb Bbm C7 F F7 Bbm We'll build the dreams we treasure The promises that we made Bb7M F Bbm C Am And now your love is my reward And we'll be all right F F7 Eb7 D7 Gm Just you and I And I love you even more Bb7M Am Bb C Am And I remember our first embrace Than I ever did before Eb7 D7 Gm Eb7 D7 Bb F That smile the was on your face We made it you and I Bbm C7 F F7 The promises that we made Am Bb7M С