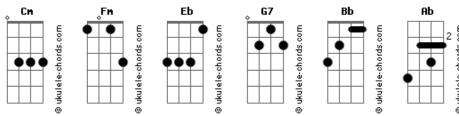

## **Gary Moore - Midnight Blues**

```
G7
                                                                          Fm Ab
                                                                                  \mathsf{Cm}
                            tom:
                                                                      Cm Fm Cm Eb
Intro:
[Primeira Parte]
                                                               [Refrão]
                                                                   Every evening after sundown, as the light begins to fade
   Its the darkest hour of the darkest night
   It?s a million miles from the morning light
                                                                   I feel so low, but I just don't know why these blues won't
                           Fm
              G7
                                                               go away
  Can?t get no sleep, don?t know what to do
                                                               [Terceira Parte]
   I?ve got those midnight blues
[Segunda Parte]
                                                                  It?s the darkest hour of the darkest night
                                                                  It?s a million miles from the morning light
   When the shadows fall, I feel the night closing in
                                                                  Can?t get no sleep, don?t know what to do
                                     Cm
  There must be some reason for this mood I'm in
                                                                                        Cm
                                                                  I?ve got those midnight blues
   Can?t get no sleep, don?t know what to do
                                                               [Final]
   I?ve got those midnight blues
                                                                  I've got those midnight blues
[Refrão]
                                                                  I've got those midnight blues
    Every evening after sundown, as the light begins to fade
                                                                  I've got those midnight blues
    I feel so low, but I just don't know why these blues won't
                                                                  I've got those midnight blues
go away
Acordes
```