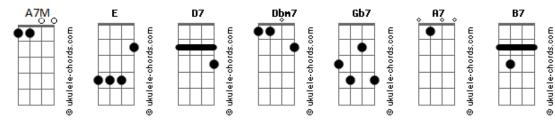

## **Garotas Suecas - Roots Are For Trees**

```
Tom: E
  Е
           A7M
                                       A7M
Roots are for trees I don?t belong here
      A7M
And don?t want to know where I belong
         A7M
I?ve tried so hard to find
           A7M
To find some peace of mind
          A7M
That I won?t stand to lose again
E A7M
I?m not gonna do what people want me to
E A7M
                    E
What I will is what you won?t
       A7M
I won?t try to hide
       A7M
The way I feel inside
         A7M
For it?s the place I feel at home
Dbm7
              D7
What doesn't belong to the soul I will let be
Dbm7 D7
What doesn't belong to the soul I will
            Gb7
My feet don?t care about the ground they stand
```

```
And it doesn?t matter if the carpet flies
             Dbm7
My feet don?t care
My lips don?t care about the words they shouts
                         B7 A7
And it doesn?t matter if the meaning fades
              Dbm7 B7 A7
My lips don?t care
          A7M
                            Е
                                   A7M
Roots are for trees I don?t belong here
            A7M
                         E A7M
Don?t you tell me where I belong
      A7M
The way I step the ground
          A7M
The place I am right now
         A7M
                             A7M D7
Is the only place I wanna be
              D7
What doesn?t belong to the soul I will let be
              D7
What doesn?t belong to the soul I won?t take with me
              D7
Dbm7
What doesn?t belong to the soul I will set free
             D7
What doesn?t belong to the soul I don?t belong with me
```

## **Acordes**