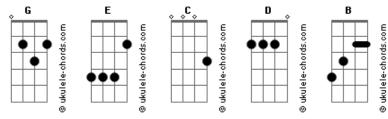

## Garbage - Why Do you Love Me

Why do you love me? tom: B G Why do you love me? Intro: I get back up and I do it again G I'm no Barbie doll, I'm not your baby girl D I get back up and I do it again G So I've done ugly things and I have made mistakes I get back up and I do it again And I am not as pretty as those girls in magazines I get back up and I do it... do it again G Е С B I am rotten to my core if they're to be believed So what if I'm no baby bird hanging upon your every word? D Nothing ever smells of roses that rises out of mud I think you're sleeping with a friend of mine Why do you love me? I have no proof but I think that I'm right Why do you love me? And you've still got the most beautiful face Why do you love me? It just makes me sad most of the time You're driving me crazy Why do you love me? I get back up and I do it again Why do you love me? I get back up and I do it again I get back up and I do it again I get back up and I do it... do it again G You're not some baby boy, Why you acting so surprised Do it again. Do it again. Do it again You're sick of all the rules, Well I'm sick of all your lies C I've held back a wealth of shit I think I'm gonna choke Why do you love me? G I'm standing in the shadows with the words stuck in my throat Why do you love me? С D Does it really come as a surprise when I tell you I don't feel Why do you love me? aood? Why do you love me? That nothing ever came from nothing man, oh man ain't that the truth