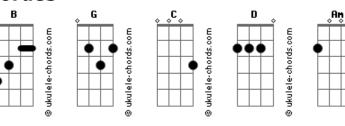

## Gabrielle Aplin - Wake Up With Me

Tom: B (com acordes na forma de G ) Capostraste na 4ª casa С It's hard to make a change C G Think of all the lies that we've been told С G Everything we have can all be gone before you know G And all I wanna say С G Is that we've been asleep for far too long С G I hope that we can find another place to belong G D So don't go Am D Come close G C And wake up with me С G Open up your eyes G C Breath easy G Fm С You and I can make our escape G Em С And give the pain to yesterday G C Feel a fresher light on your face С G

Acordes

Remember when we thought

ukulele-chords.com

ukulele-chords.com

С G Anything would happen if we tried C G Remember when the world was just as big on the inside C But friends with vacant eyes C And cynics with a smile С G Change you 'til your world was undermined G D So don't go Am D Come close G С And wake up with me С G Open up your eyes G С Breath easy G Em С You and I can make our escape Em С And give the pain to yesterday G C Feel a fresher light on your face G Em You and I can make our escape G Em С And give the pain to yesterday C Feel a fresher light on your face