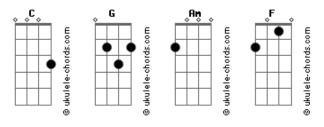

## **Gabrielle Aplin - Salvation**

```
Intro: C G Am F
You are the avalanche,
One world away,
My make believing
While I'm wide awake
Just a trick of light
To bring me back around again
Those wild eyes
A psychedelic silhouette
I never meant to fall for you but I
Was buried underneath and
All that I could see was white
My salvation
  G
My, my
My salvation
```