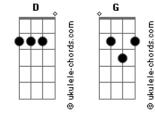

## **Gabrielle Aplin - Ready To Question**

```
Intro: G, D, Bm, D (x4)
Is there something I'm not seeing?
Something you're not telling me?
G A Bm D
'Cause I've been hearing different stories,
I don't know what to believe.
Is there a reason I'm not healing?
Or am I learning from this pain?
G A Bm D
I have a little trouble kneeling,
G A D
I don't know what to believe.
G D Bm D
I'm ready to question, (0h, 0hh)
G D Bm D
That life is a blessing, (0h, 0hh)
G D
Give me a sign,
\mathsf{G}\ \mathsf{D}\ \mathsf{A}\ \mathsf{Bm}
Am I following blind?
G\ D\ Bm\ D
Is there anyone listening? (Oh Ohh)
Is there anyone listening?
I don't know
G A D
See I've seen devils I've seen saints,
\mathsf{G}\ \mathsf{A}\ \mathsf{D}
I've seen the lines between them fade
G A Bm D
I've seen pictures with no meaning
I don't know what to believe
But I'm ready to question, (Oh, Ohh)
G D Bm D
That life is a blessing, (0h, 0hh)
```