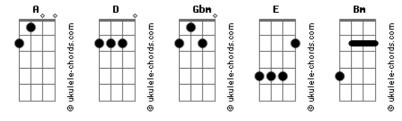

## Gabrielle Aplin - Miss You

```
Intro: D Gbm E A Bm
                                                               So what were we thinking?
  n
                                                               You got me a cab and we said we were done
So what you been doing?
                                                                And I thought I was fine
I've been loving my life waking up on my own
                                                                But the days were so long and they rolled into one
Are you doing the same thing?
                                                                And I, I couldn't believe you were taking it in your stride
You can say if you like but I don't need to know
                                                               And then you tell me that you miss me and I'm like
                Gbm
And I, I've been wondering why we've been wasting all this
                                                               Oh God, I miss you too its all I ever do
                                                               I'm coming back to you and I won't let go
So what you been doing?
                                                               Oh God, I miss you too we got making up to do
I thought that I saw you I guess I was wrong
                                                                I'm coming back to you and I won't let go again
Are you doing the same thing?
                                                                Oh, I won't let go again
Convincing yourself that you're better alone
                                                               Will you be my best friend? Will you be my last?
And I, I've been wondering why we've been wasting all this
                                                                I need somebody who can love me like that
Then you tell me that you miss me and I'm like
                                                               Will you be my best friend? Will you be my last?
                                                                I need somebody who can love me like that
Refrão
Oh God, I miss you too its all I ever do
                                                               Oh God, I miss you too its all I ever do
I'm coming back to you and I won't let go
                                                               I'm coming back to you and I won't let go
Oh God, I miss you too we got making up to do
                                                               Oh God, I miss you too we got making up to do
I'm coming back to you and I won't let go again
                                                               I'm coming back to you and I won't let go again
Oh, I won't let go again
                                                                Oh, I won't let go again
                                                                         Gbm
```