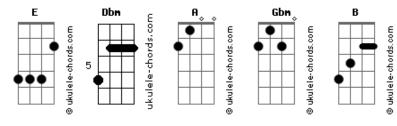

## Gabrielle Aplin - Keep Pushing Me

```
Intro: Dbm A E A
Every time I see your face
I'm lost for words I don't know what to say
You're smiling at me like a (wolf?)
I close my eyes as my skin crawls away
You go keep on making lists
I'll be happy making my mistakes
You'll be ticking off your boxes
I will be busy planning my escape
I won't stay but I can't leave
     Dbm
Some twisted sense of loyalty
               Α
And you make me love the things I hate
Keep pushing me pushing me keep pushing me away
            Dbm
Please keep pushing me pushing me keep pushing me away
You're stripping wings off butterflies
just to hide the pain you feel inside
keep telling yourself you're in charge
telling yourself it will be alright
```