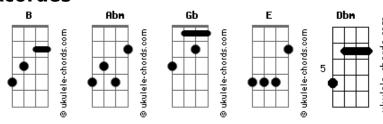

## **FUR - Eyes**

```
Tom:
Intro: B Abm Gb
     B Abm Gb
B Abm Gb
       B Abm Gb
[Verso 1]
Pull the splinters out my fingers
B Abm Gb
Turn them into wind
               Abm
You don't like the things I'll see to
B Abm Gb
Place above anything else
[Refrão]
I feel like I committed
         Gb
To something else
I think that it shows
( Abm Gb B Abm Gb )
[Verso 2]
                 Abm
Lose and screws and this machine to
          Abm Gb
Help it fall apart
```

```
I'll do what now back to backward
                 Abm Gb
You don't live for long
[Refrão]
I feel like I committed

E Gb

To something else
I feel like I committed
  E Gb
To something else
I think that it shows
( Abm Gb Dbm )
I wish you were someone else
               Gb B
I wish you were someone else
I wish you were someone else
```