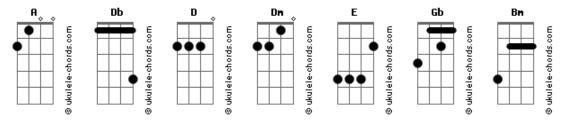

## **FUR - Creature**

```
Now that you're gone
                           Tom:
                   [Refrão]
                                                               There's an empty space in my bed
Are you a creature or are you a friend?
                                                               [Refrão]
My skin feels so cold and my heads are on end
                                                                                     Db
                                                               Are you a creature or are you a friend?
And I want you to know
                                                               My skin feels so cold and my heads are on end
You're not the same as I hoped; anymore
                                                               And I want you to know
[Verso 1]
                                                                                        D
                                                               You're not the same as I hoped; anymore
Yesterday
                                                               ( E Gb Bm E )
( E Gb Bm E )
Time was frozen in my head
                                                               [Ponte]
Now that you're gone
There's an empty space in my bed
                                                               Are you believing or are you just breathing?
And next to me
                                                               I need to know 'cause I want you to go
  D
There's a little girl with no soul
                                                               [Refrão]
She holds out her hand and shows me her heart that she sold
                                                               Are you a creature or are you a friend?
                                                               My skin feels so cold and my heads are on end
[Refrão]
                                                               And I want you to know
Are you a creature or are you a friend?
                                                               You're not the same as I hoped; anymore
My skin feels so cold and my heads are on end
And I want you to know
                                                               Are you a creature or are you a friend?
                        D
                                                               My skin feels so cold and my heads are on end
You're not the same as I hoped; anymore
                                                               And I want you to know
[Verso 2]
                                                                                        D
                                                               You're not the same as I hoped; anymore
Yesterday
                                                               [Final] A Db D Dm A
Time was frozen in my head
```

## **Acordes**