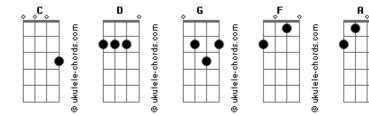

|
| Refrão 2<br>"I wont back down"                                 | The shadows that you see<br>(In the places that you sleep)<br>Are memories of me<br>(Better pray your soul to keep)<br>The truth behind your eyes<br>(You know the thing you never see)<br>Your darkest little lies<br>I'm coming for you!   |
| "All the scars that never heal"<br>"These memories never fall" | All the scars that never heal<br>All the wounds that will not seal<br>I will not forget the day<br>These memories never fall                                                                                                                 |

I've come to bring you hell (I've come to bring you hell) [x4]

© ukulele-chords.com

These memories never fall

Refrão 3 "I wont back down"

## **Acordes**



**Oferecimento Lojalele.com.br**