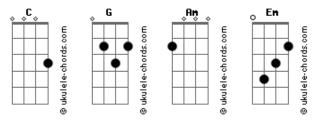

## FTampa - Stay( ft Amanda Wilson)

| Tom: C                                                                                                                                                                        | G Am<br>I know you want me like I want you                                                                                                                            | Em |
|-------------------------------------------------------------------------------------------------------------------------------------------------------------------------------|-----------------------------------------------------------------------------------------------------------------------------------------------------------------------|----|
| C G<br>I know you do<br>Am Em<br>I know you want me like I want you                                                                                                           | But we fell apart<br>G Am<br>When everything was getting good                                                                                                         | Em |
| But we fell apart<br>G Am Em<br>When everything was getting good<br>C<br>Winning the battles<br>G<br>But losing the war                                                       | C<br>Winning the battles<br>G<br>But losing the war<br>Am<br>Should've look at what we're fighting for<br>C<br>I don't wanna lose you                                 | Em |
| Am Em<br>Should've look at what we're fighting for<br>C<br>I don't wanna lose you<br>G                                                                                        | G<br>I can't be without<br>Am<br>Calling the truth and putting weapons down<br>C G                                                                                    | Em |
| I can't be without<br>Am Em<br>Calling the truth and putting weapons down<br>C G<br>And if you stay<br>Am Em<br>Nobody does it like me<br>C G                                 | And if you stay<br>Am Em<br>Nobody does it like me<br>C G<br>Let me show you, please stay<br>Am Em<br>I can't get over you<br>You can't get over me                   |    |
| Let me show you, please stay<br>Am Em<br>I can't get over you<br>You can't get over me<br>(C G)<br>Am Em<br>Nobody does it like me<br>C G<br>Let me show you, please<br>Am Em | (C G)<br>Am Em<br>Nobody does it like me<br>C G<br>You can't get over me<br>C G<br>And if you stay<br>Am Em<br>Nobody does it like me<br>Let me show you, please stay |    |
| I can't get over you<br>C G<br>You can't get over me<br>C<br>I know you do                                                                                                    | Am Em<br>I can't get over you<br>You can't get over me<br>(C G)<br>Am Em<br>Nobody does it like me                                                                    |    |