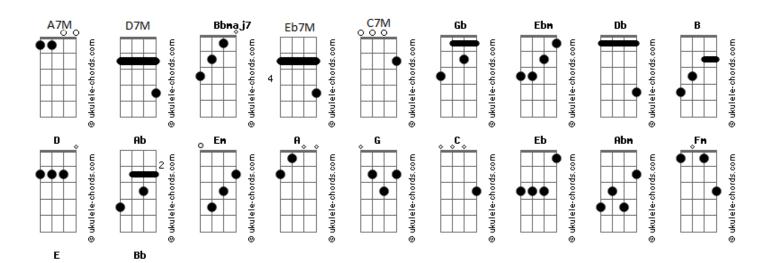

## Frozen - Uma Aventura Congelante - Show Yourself

Eb7M

tom: Gb Intro: Gb F#7M Gb Gb4 Gb F#7M Every inch of me is trembling Gb Gb4 But not from the cold F#7M Gb Something is familiar Gb Gb4 Like a dream I can reach but not quite hold Gb F#7M I can sense you there Ebm Db Like a friend I've always known B I'm arriving Gb Gb4 And it feels like I am home Dh I have always been a fortress B Cold secrets deep inside A7M You have secrets too D7M Db But you don't have to hide Ebm B Show yourself Db I'm dying to meet you Ebm B Show yourself Db It's your turn Ebm В Are you the one I've been looking for Gb Db D All of my life? Ebm B Show yourself Ab I'm ready to learn Ebm Ab Ah ah ah ah Em Δ Ah ah ah ah ah G I've never felt so certain G C All my life I've been torn G But I'm here for a reason G C Could it be the reason I was born D I have always been so different C Normal rules did not apply Bb7M Is this the day? Are you the way

## Acordes

I finally find out why? Fm C Show yourself D I'm no longer trembling Em C Here I am I've come so far Em С You are the answer I've waited for G D Eb All of my life Em C Oh, show yourself Α Let me see who you are D Come to me now C7M Open your door Em Don't make me wait C G One moment more D Oh, come to me now C7M Open your door Em Don't make me wait C G B One moment more Ebm Ab Where the northwind meets the sea В There's a river Gb Full of memory В Abm Come my darling, homeward bound B I am found Fm Db Show yourself Fb Step into your power Fm Db Grow yourself Fb Into something new Fm Db You are the one you've been waiting for Ab Eb E All of my life Fm Db Oh, show yourself Bb You, Ah ah ah F Db Ah ah ah ah Ab