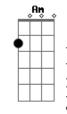

## Frenship - Capsize

Tom: Eb (com acordes na forma de C ) Capostraste na 3ª casa F Am Hey-ey-ey-ey-yeah Em C Hey-ya, hey-ya, hey Am F Hey-ey-ey-ey-yeah C Em Hey-ya, hey-ya, yeah Up at night I'm awake cause it haunts me That I never got to say what I wanted Oh my God, oh my God Am I?m not the same as I was with you I would jump out my skin just to get you Oh my God, oh my God Am F С How could you have ever known Em Am F If I never let it show, now I just wanna know are you? Am I'm fine С F Drop tears in the morning Am Give in to the lonely F С Em Here it comes with no warning Am F Capsize, I'm first in the water Am Too close to the bottom C F I'm right back where I started Em Said I'm fine F Am Hey-ey-ey-ey-yeah Em Hey-ya, hey-ya, hey F Am Hey-ey-ey-ey-yeah Em Hey-ya, hey-ya, yeah (Am F C Em) (Am F C Em) Your silhouette is burned into my memory Rubble left from the moment that you left me Oh my God, oh my God And three words have never come easy Cause you're more than they ever could be Oh my God, oh my God Am F С Acordes