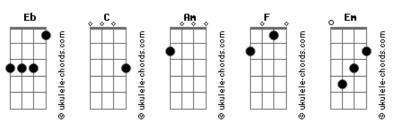

## Frenship - Capsize

Tom: Eb (com acordes na forma de C ) Capostraste na 3ª casa F Am Hey-ey-ey-ey-yeah Em C Hey-ya, hey-ya, hey Am F Hey-ey-ey-ey-yeah C Em Hey-ya, hey-ya, yeah Up at night I'm awake cause it haunts me That I never got to say what I wanted Oh my God, oh my God Am I?m not the same as I was with you I would jump out my skin just to get you Oh my God, oh my God Am F С How could you have ever known Em Am F If I never let it show, now I just wanna know are you? Am I'm fine С F Drop tears in the morning Am Give in to the lonely F С Em Here it comes with no warning Am F Capsize, I'm first in the water Am Too close to the bottom C F I'm right back where I started Em Said I'm fine F Am Hey-ey-ey-ey-yeah Em Hey-ya, hey-ya, hey F Am Hey-ey-ey-ey-yeah Em Hey-ya, hey-ya, yeah (Am F C Em) (Am F C Em) Your silhouette is burned into my memory Rubble left from the moment that you left me Oh my God, oh my God And three words have never come easy Cause you're more than they ever could be Oh my God, oh my God Am F С Acordes