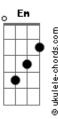

## Frenship - Capsize

Tom: Eb (com acordes na forma de C ) Capostraste na 3ª casa F Am Hey-ey-ey-ey-yeah Em C Hey-ya, hey-ya, hey Am F Hey-ey-ey-ey-yeah C Em Hey-ya, hey-ya, yeah Up at night I'm awake cause it haunts me That I never got to say what I wanted Oh my God, oh my God Am I?m not the same as I was with you I would jump out my skin just to get you Oh my God, oh my God Am F С How could you have ever known Em Am F If I never let it show, now I just wanna know are you? Am I'm fine С F Drop tears in the morning Am Give in to the lonely F С Em Here it comes with no warning Am F Capsize, I'm first in the water Am Too close to the bottom C F I'm right back where I started Em Said I'm fine F Am Hey-ey-ey-ey-yeah Em Hey-ya, hey-ya, hey F Am Hey-ey-ey-ey-yeah Em Hey-ya, hey-ya, yeah (Am F C Em) (Am F C Em) Your silhouette is burned into my memory Rubble left from the moment that you left me Oh my God, oh my God And three words have never come easy Cause you're more than they ever could be Oh my God, oh my God Am F С Acordes