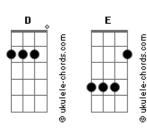

## **Acordes**

```
Think i've come to
The end of my song
If you feel you want to
Why don't you sing along
I ain't walking
Now i'm travelin' in style
I aint walking
Now i've got me a ride
I ain't walking
Now i'm travelin' in style
I aint walking
Now i've got me a ride
I ain't walking
Now i'm travelin' in style
I aint walking
Now i've got me a ride
```