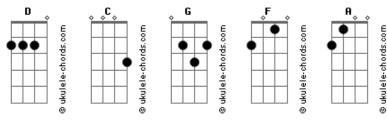

## Freddie King - Going Down

```
Tom:

D

I'm going down
D C G F D

I'm going, down, down, down, down, down
G

Yes, I'm going down, yeah
D C G F D

I'm going down, down, down, down, down
A

Yes, I've got my big feet in the window
D C G F D

Got my head on the ground
D

Let me down
D C G F D

And close that box car door
G
```

| Yes, let me down D C G F D                      |
|-------------------------------------------------|
| And close that box car door                     |
| Well, I'm goin' back to Chattanooga D C G F D   |
| And sleep on sister Irene's door                |
| D<br>Yes, I'm going down<br>D C G F D           |
| I'm going, down, down, down, down               |
| I'm going down                                  |
| D C G F D                                       |
| I'm going, down, down, down, down $\frac{A}{A}$ |
| Yes, I got my big feet in the window D C G F    |
| I got my head on the ground                     |

## **Acordes**