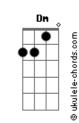

```
To have only you
Dm Eb
When I first saw you
Bb
I did adore you
Cm F7 Bb
And all.... Your loving ways
    Dm Eb
But then you went away
But now you're back to stay
 Cm
And my love for you grows stronger ever
                F7
Day-ahhh way-ahhh way
     Bb
           Gm Eb
The closer you are