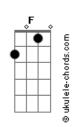

## Frank Zappa - The Closer You Are

```
tom:
              Bb
Intro: Bb
The closer you are F7 Bb
The brighter the stars in the sky
  F7
And, darling
Bb Gm Eb
I realize
            F7 Bb Gm
That you're the one in my life
0h oh
Bb
My heart_skips a beat
  F7
Every time
Bb Gm
You and I meet
 F7
My life, my love, my dear
Bb Gm Eb
I can't defeat
This yearning deep in my heart
  Eb Bb
               Cm
```