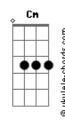

## Frank Zappa - The Closer You Are

```
tom:
              Bb
Intro: Bb
The closer you are F7 Bb
The brighter the stars in the sky
  F7
And, darling
Bb Gm Eb
I realize
            F7 Bb Gm
That you're the one in my life
0h oh
Bb
My heart_skips a beat
  F7
Every time
Bb Gm
You and I meet
 F7
My life, my love, my dear
Bb Gm Eb
I can't defeat
This yearning deep in my heart
  Eb Bb
               Cm
```

```
To have only you
Dm Eb
When I first saw you
Bb
I did adore you
Cm F7 Bb
And all.... Your loving ways
    Dm Eb
But then you went away
But now you're back to stay
 Cm
And my love for you grows stronger ever
                F7
Day-ahhh way-ahhh way
     Bb
           Gm Eb
The closer you are