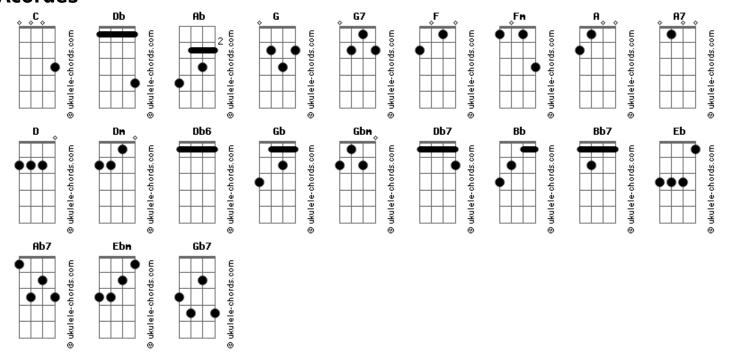

## Frank Sinatra - The Coffee Song

```
You date a girl and find out later
Intro: C Ab G G7
                                                                                                        Gbm
                                                                           Gb
                                                                She smells just like a percolator
                                                                                                              Bb Bb7
Way down among Brazilians
                                                                Her perfume was made right on the grill
                                                                                                                 Ab7
Coffee beans grow by the billions
                                                                Why they could percolate the ocean in Brazil
So they've got a lotta extra cups to fill
                        D
                                                   C Ab G G7 Db6
They've got an awful lot of coffee in Brazil
                                                                And when their ham and eggs need savor
                                                                Coffee ketchup gives em flavor
You cant get cherry soda
                                                                                                          Bb Bb7
                                                                                      Db7
                                                                Coffee pickles way outsell the dill
cause they've got to fill that quota
                                                                Why they put coffee in the coffee in Brazil
And the way things are Ill bet they never will
                      D
                                     G7
                                                                Ebm
                                                                            Ab7
                                                                                    D<sub>b</sub>7
They've got a zillion tons of coffee in Brazil
                                                                No tea or tomato juice
                                                                            Ebm Ab7
                                                                You'll see_
                                                                           ___no potato juice `cause
No tea or tomato juice
                                                                                                                    Ab7
         Dm
               G7
                                                                The planters down in Santos all say no no no?
You'll see_
             _no potato juice `cause
                                                      G7
The planters down in Santos all say no no no?
                                                                So you add to the local color
                                                                Serving coffee with a crawller
The politicians daughter
                                                                Dunking doesn't take a lot of skill
Was accused of drinking water
                                                    A A7
                                                                They got an awful lot of coffee
And was fined a great big fifty dollar bill
                                                                an awful lot of coffee, man they
They've got an awful lot of coffee in Brazil
                                                                Gb
                                                                                                         Db6
                                                                Dh
Db6
                                                                got a gang `o coffee in Brazil
```