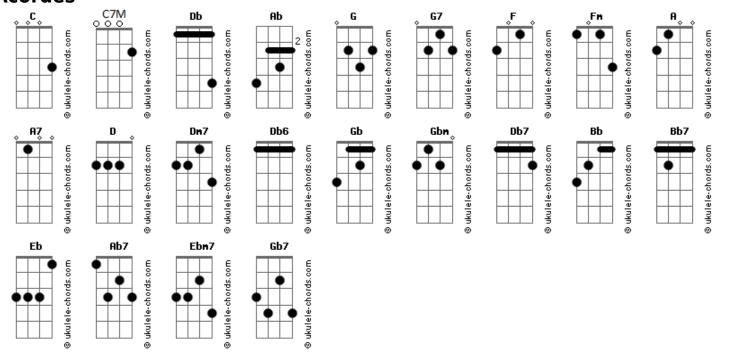

## Frank Sinatra - The Coffee Song

```
You date a girl and find out later
Intro: C7M Ab G G7
                                                                                                       Gbm
                                                                           Gb
                                                                She smells just like a percolator
                                                                                                             Bb Bb7
                                                                                          Db7
Way down among Brazilians
                                                                Her perfume was made right on the grill
                                                                                                                Ab7
Coffee beans grow by the billions
                                                                Why they could percolate the ocean in Brazil
                              C7M
So they've got a lotta extra cups to fill
                        D
                                                  C7M Ab G
                                                                And when their ham and eggs need savor
They've got an awful lot of coffee in Brazil
                                                                                         Gbm
                                                                Coffee ketchup gives em flavor
                                                                                                         Bb Bb7
                                                                                      Db7
You cant get cherry soda
                                                                Coffee pickles way outsell the dill
cause they've got to fill that quota
                                                                Why they put coffee in the coffee in Brazil
                            C7M
And the way things are Ill bet they never will
                                                                Ebm7
                                                                             Ab7
                                                                                     Db7
                                                                No tea or tomato juice
                     D
They've got a zillion tons of coffee in Brazil
                                                                           Ebm7 Ab7
                                                                You'll see_
                                                                           ___no potato juice `cause
Dm7
       G7
                 C7M
                                                                                                                    Ah7
No tea or tomato juice
                                                                The planters down in Santos all say no no no?
                G7
             _no potato juice `cause
                                                      G7
                                                                So you add to the local color
The planters down in Santos all say no no no?
                                                                                         Ghm
                                                                Serving coffee with a crawller
The politicians daughter
                                                                Dunking doesn't take a lot of skill
                                                                They got an awful lot of coffee
Was accused of drinking water
                                    C7M
                                                     A A7
And was fined a great big fifty dollar bill
                                                                an awful lot of coffee, man they
                          D
                                                                                        Ab
                                                                                                        Db6
They've got an awful lot of coffee in Brazil
                                                                Dh
                                                                got a gang `o coffee in Brazil
Db6
```