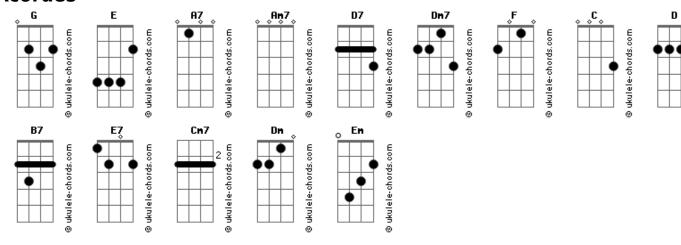

## Frank Sinatra - Stella By Starlight

```
Tom: G

G G E A7 Am7 D7

The song a robin sings
Dm7 Dm7- F C C

Through years of endless springs,

D G Am7 B7

That ripples by a nook where two lovers hide.
Bm7- E7 Am7

A great symphonic theme,
Cm7 Cm7- G G

That's Stella by starlight and not a dream.
G E Dm E7

My heart and I agree
```

```
Cm7 Cm7-
She's ev'ry - thing
                        on earth to me.
             Am7
   Bm7 - E7
             ymphonic theme,
Cm7 Cm7-
c+arlight and not a dream.
A great symphonic theme,
That's Stella by starlight
G E Dm E7
            and I agree
My heart
                              G G Em
            Cm7 Cm7-
She's ev'ry - thing
                          on earth to me.
            Cm7- D
She's ev'ry - thing
Am7 D7 G G Em D Am7 C G
on earth to me.
```

## **Acordes**