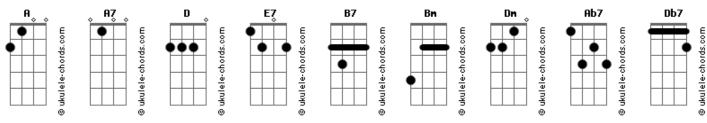

## Frank Sinatra - Someone To Watch Over Me

```
Cifra por Lucas Leal

A A7 D E7
There's a somebody I'm longin' to see
A B7 E7 Dbdim7
I hope that he, turns out to be
Bm Dm E7 A
Someone who'll watch over me