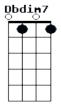

## Frank Sinatra - Someone To Watch Over Me

```
Cifra por Lucas Leal

A A7 D E7
There's a somebody I'm longin' to see
A B7 E7 Dbdim7
I hope that he, turns out to be
Bm Dm E7 A
Someone who'll watch over me

Dbdim7 E7

A A7 D E7
I'm a little lamb who's lost in the wood A B7 E7 Dbdim7
I know I could, always be good
Bm Dm E7 A
To one who'll watch over me
```

| A7 D Although he may not be the man some                                                                                                   |
|--------------------------------------------------------------------------------------------------------------------------------------------|
| Girls think of as handsome  Ab7  To my heart he carries the key                                                                            |
| E7                                                                                                                                         |
| A A7 D E7 Won't you tell him please to put on some speed A B7 E7 Dbdim7 Follow my lead, oh, how I need Bm Dm E7 A Someone to watch over me |
| D A _                                                                                                                                      |