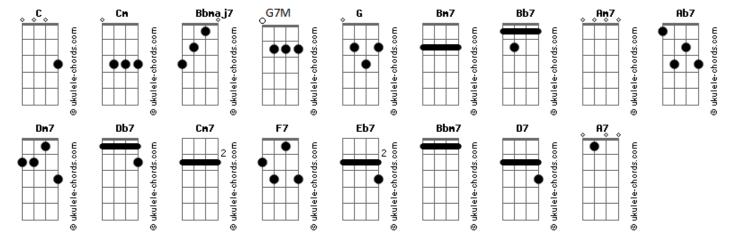

## Frank Sinatra - One Note Samba (Samba de Um Nota So)

tom: G Bm7 Bb7 This is just a little samba Am7 Ab7 Built upon a single note Bm7 Bb7 Other notes are sure to follow Am7 Ab7 But the root is still that note Dm7 Db7 Now this new note is the consequence Cm of the one we've just been through Bm7 Bb7 As I'm bound to be the unavoidable Am7 Ab7 consequence of you Cm7 There's so many people who F7 can talk and talk and talk

Bb7M Eb7 Bb7M Eb7

And just say nothing or nearly nothing Bbm7 I have used up all the scale I Eb7 know and at the end I've come Am7 D7 To nothing I mean nothing Bm7 So I come back to my first note Am7 Ab7 as I must come back to you Bm7 Bb7 I will pour into that one note Am7 Ab7 all the love I feel for you Dm7 Db7 Any one who wants the whole show C Cm show re-mi-fa-sol-la-si-do Eb7 Α7 He will find himself with no show G#7M G7M better play the note you know