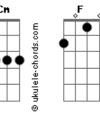

C Em Dm G7
The shadows fall and spread their mystic charms
Cm F Dm Em
In the hush of night while you are in my arms.
Dm G7 C C Am Am
I feel your lips so warm and ten - der,
Dm G7 C
My one and on - ly love.