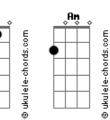

## Frank Sinatra - My One And Only Love

C Em Dm G7
The very thought of you makes my heart sing,
Cm F Dm Em
Like an April breeze on the wings of spring.
Dm G7 C C Am Am
And you appear in all your splen - dor,
Dm G7 C
My one and on - ly love.

C Em Dm G7
The shadows fall and spread their mystic charms
Cm F Dm Em
In the hush of night while you are in my arms.
Dm G7 C C Am Am
I feel your lips so warm and ten - der,
Dm G7 C
My one and on - ly love.

Bridge:

Em Gbm B7
The touch of your hand is like heaven,
Em Gbm B7
A heaven that I've never known.
Em Em A A7
The blush on your cheek whenever I speak
Dm Dm G7
Tells me that you are my own.