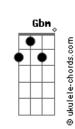

Bridge:

Em Gbm B7
The touch of your hand is like heaven,
Em Gbm B7
A heaven that I've never known.
Em Em A A7
The blush on your cheek whenever I speak
Dm Dm G7
Tells me that you are my own.