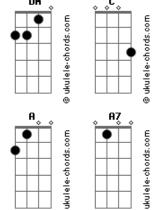

Tom: C

## Frank Sinatra - My One And Only Love

C Em Dm G7
The very thought of you makes my heart sing,
Cm F Dm Em
Like an April breeze on the wings of spring.
Dm G7 C C Am Am
And you appear in all your splen - dor,
Dm G7 C
My one and on - ly love.

C Em Dm G7
The shadows fall and spread their mystic charms
Cm F Dm Em
In the hush of night while you are in my arms.
Dm G7 C C Am Am
I feel your lips so warm and ten - der,
Dm G7 C
My one and on - ly love.

Bridge:

Em Gbm B7
The touch of your hand is like heaven,
Em Gbm B7
A heaven that I've never known.
Em Em A A7
The blush on your cheek whenever I speak
Dm Dm G7
Tells me that you are my own.