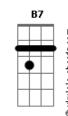

Bridge:

Em Gbm B7
The touch of your hand is like heaven,
Em Gbm B7
A heaven that I've never known.
Em Em A A7
The blush on your cheek whenever I speak
Dm Dm G7
Tells me that you are my own.