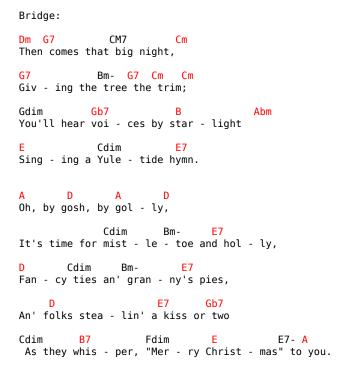

## Frank Sinatra - Mistletoe & Holly

```
Tom: A
A D A
Oh, by gosh, by gol - ly,
              Cdim
                          Bm-
It's time for mis - tle - toe and hol - ly,
                  Bm-
        Cdim
                                     E7
Tas - ty pheas - ants, Christ - mas pre - sents,
    Cm- Bm- E7
                      E7 Bm- A
Coun - try - sides cov - ered with snow.
Oh, by gosh, by jin - gle,
\label{eq:continuous} \begin{array}{cccc} & & & \text{Cdim} & & \text{Bm-} & & \textbf{E7} \\ \text{It's time for car - ols and Kris Krin - gle,} \\ \end{array}
                        Bm-
        Cdim
                     Bm-
                                E7
Ov - er - eat - ing, mer - ry greet - ings
     E7 Cm- Bm- E7 Cdim A
From rel - a - tives you don't know.
```