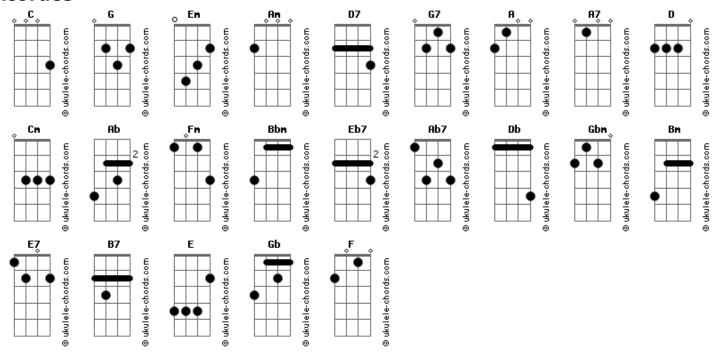

## Frank Sinatra - L.O.V.E.

```
Tom: C
 (forma dos acordes no tom de G )
Capostraste na 5º casa
            G
                  Em
                                      \mathsf{Am}
                                             D7
\ensuremath{\mathsf{L}} is for the way you look at me
Am D7
                   G
{\tt 0} is for the only one I see
              C
V is very, very extraordinary
   A7
                   D A7
{\sf E} is even more than anyone that you adore can
Love is all that I can give to you Am D7 G
Love is more than just a game for two
Two in love can make it
                    Cm
Take my heart and please dont break it
    D7
Love was made for me and you
( Ab Fm Bbm Eb7 )
( Bbm Eb7 Ab )
```

```
( Ab7 )
( Db )
( Ab Eb7
             Ab A)
                   Bm
L is for the way you \ \mbox{look} at me
Bm E7
{\bf 0} is for the only one I see
A7
V is very, very extraordinary
E
E is even more than anyone that you adore can
        Gbm
Love is all that I can give to you
Bm E7
Love is more than just a game for two
A7
Two in love can make it
Take my heart and please don't break it
         E7
Love was made for me and you
         E7
Love was made for me and you
                        AGGbFEA
       E7
Love was made for me and you
```

## **Acordes**