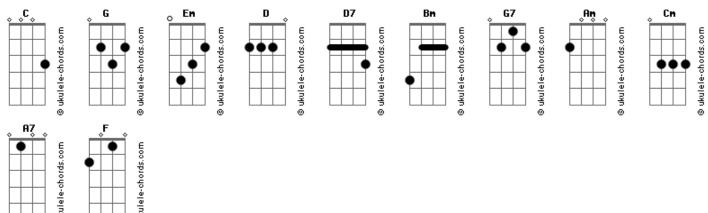

elf out gazing at stars,
Bm D7 G G7
Hearing guitars like someone in love;
C Am Cm G Edim
Sometimes the things I do astound me,
Am A7 Am Am Am Cdim
Mostly whenever you're around me.

G G Em D D7 Cdim G
Lately I seem to walk as though I had wings,
Bm D7 G G7
Bump into things like someone in love;
C Am Cm G A7
Each time I look at you I'm limp as a glove,
D Am D7 G
```

And feeling like someone in love.

(instrumental interlude - first two lines of first verse)

C Am Cm G Edim
Sometimes the things I do astound me,
Am A7 Am Am Am Cdim
Mostly whenever you're around me.

G G Em D D7 Cdim G
Lately I seem to walk as though I had wings,
Bm D7 G G7
I bump into things like someone in love;
C Am G A7
Each time I look at you I'm limp as a glove,
F D7 G
And feeling like someone in love.

## **Acordes**