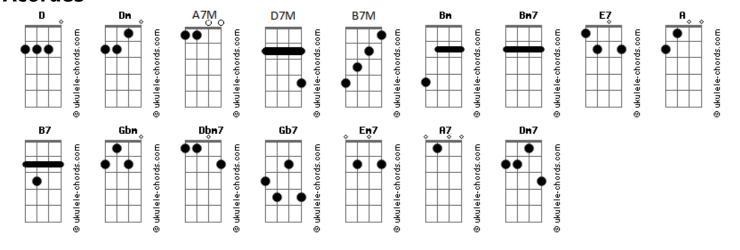

## Frank Sinatra - From Here To Eternity

Tom: D Intro: Bm Bm7 D Bm7 E7 A B7

Edim BmBm7 E7Bm7 CdimDBm7 E7You vowed your lovefrom heretoeternity,Cdim A7MGbm A7MDBm7Dbm7Gb7Alove sotrue,it never would die.Edim BmBm7 E7Bm7Cdim A7MDbm7Gb7You gave your lips,gave them so willingly,Bm7DCdimB7E7How could I knowyour kiss meant goodbye?Edim BmBm7 E7Bm7CdimDBm7E7Now I'm a - lone,withonlyamemory.Cdim A7MCdim A7MDBm7A7

My emp - ty arms will never know why. A7/13- D7M D Dm7 Dm A7M Dbm7 Gb7 Though you are gone, this love that you left with me Bm Bm7 D Bm7 E7 A Will live from here to eternity. Edim Bm Bm7 E7 Bm7 Cdim D Bm7 E7 Now I'm alone, with only a memory. Cdim A7M Gbm A7M D Bm7 Em7 A7 My emp - ty arms will nev - er know why. A7/13- D7M D Dm7 Dm A A7M Gbm Though you are gone, this love that you left with me Cdim A Dbm7 Gb7 Edim Bm Bm7 This endless desire, will live D Bm7 Bm7 E7- E7 A D B7M A7M From here to eternity.