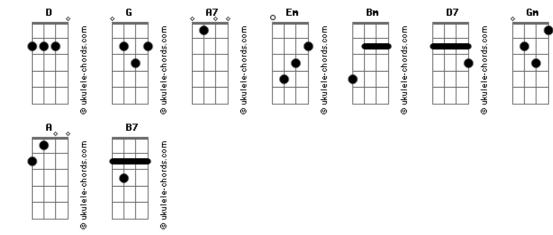

## Frank Sinatra - Close to You

```
Tom: D
Intro: G G Gdim A7 A7

D A7 G G Em A7 Gdim D G D
Close to you, I will always stay;
D D Em A7 Edim Bm D7

Close to you, though you're far away.
G G Gm

You'll always be near
Gdim D Gbm Bm
As though you were here by my side.
E Bm D Bm A Gbm A7/13-
No matter where, in my dreams I'll find you there
D A7 G G Em A7 Gdim D G D
Close to me, sharing your caress.
```

```
D D Em A7 Edim Bm D7
Can't you see you're my happiness?
G G G Gm Edim A7 D
Wherever you go, my heart will go, too.
A B7
What can I do?
G G Gdim A7 A7 D
It only wants to be close to you.

G G G G  Edim A7 D
Wherever you go, my heart will go, too.
Gbm B7
What can I do?
G G Gdim A7 A7 D
It only wants to be close to you.
```