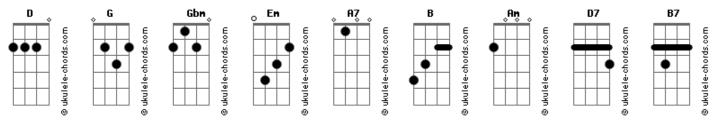

G
Intro: Gbm Cdim Em A7

D Cdim
Must you dance every dance
Em Gdim A7
With the same fortunate man?
Gbm Cdim Em A7
You have danced with him since the music began.
Em A7 G Edim A7 D Cdim A7 A7/13-Won't you change partners and dance with me?
D Cdim
Must you dance quite so close
Em Gdim A7
With your lips touching his face?
Gbm Cdim Em A7
```

```
Can't you see I'm longing to be in his place?

Em A7 G Edim A7 Gdim D

Won't you change part - ners and dance with me?

Bridge:
G G Em B Am D7

Ask him to sit this one out while you're alone,
G G Em B A7 Em D A7

I'll tell the waiter to tell him he's wanted on the telephone.
D B7

You've been locked in his arms

Gbm Cdim Em A7

Won't you change partners and then,
Em A7 G Edim A7 D
```

You may never want to change part - ners again.

## **Acordes**