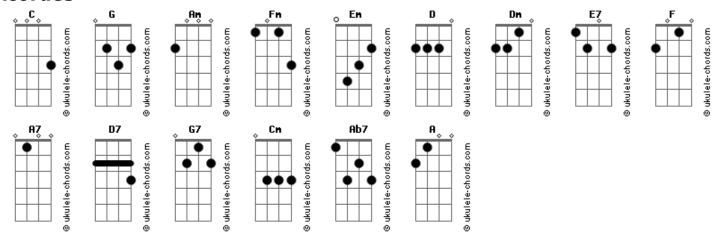

## Frank Sinatra - Can't We Be Friends

```
Fm Fdim C Edim Dm - Fdim - G
"Can't we be friends?"
F D7
                      G
I thought for once it couldn't go wrong,
Cm Fdim Cm C Edim Ab7 G7
Not for long, I can see the way this ends --
G Am Gdim G C Fm Fdim
She's gonna turn me down and say, "Can't we be friends?"

F Fdim Fm Cdim Dm C G Fdim C

Why should I care though she gave me the air,
        E7 A Em A7
                          heave a sigh,
Em D7 G
Why should I cry,
A7/13- D7
And wonder why, and won - der why?
F D7
                              G
I thought I found the gal I could trust,
Cm Fdim Cm C Edim Ab7 G7
Whatta bust, this is how the story ends
G Am Gdim G C Fm Fdim C
She's gonna turn me down and say, "Can't we be friends?"
```

## **Acordes**